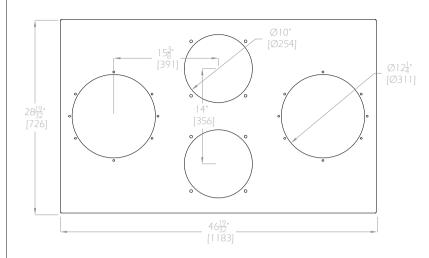

## WSB-940 Footprint

STD WSB Bottom Plate 1/4" [6.4] Steel Plate

THIS DRAWING IS THE PROPERTY OF MAGUIRE PRODUCTS INC. AND MUST BE RETURNED ON REQUEST IT MUST NOT BE COPIED OR PASSED TO A THIRD PARTY.

DRAWING IS NOT TO SCALE.