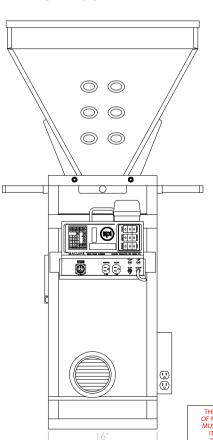

## WSB-960 FRONT VIEW

WSB-960 SIDE VIEW

Compartments 1,3,4,8 - 1.5 cu ft [42 Litres] Compartments 2 & 7 - 1 cu ft [28 Litres]