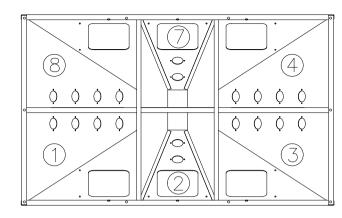

## WSB-960 FRONT VIEW

WSB-960 SIDE VIEW

Compartments 1,3,4,8 - 1.5 cu ft [42 Litres] Compartments 2 & 7 - 1 cu ft [28 Litres]