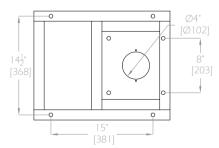

## WSB-960 Footprint

STD WSB Bottom Plate 1/4" [6.4] Steel Plate

THIS DRAWING IS THE PROPERTY OF MAGUIRE PRODUCTS INC. AND MUST BE RETURNED ON REQUEST IT MUST NOT BE COPIED OR PASSED TO A THIRD PARTY.

DRAWING IS NOT TO SCALE.