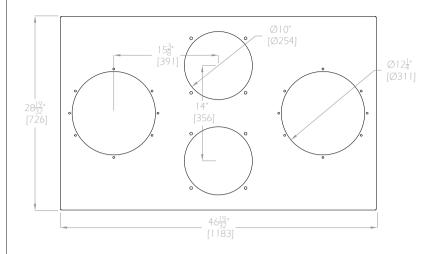

## WSB-940 Footprint

STD WSB Bottom Plate 1/4" [6.4] Steel Plate

THIS DRAWING IS THE PROPERTY OF MAGUIRE PRODUCTS INC. AND MUST BE RETURNED ON REQUEST IT MUST NOT BE COPIED OR PASSED TO A THIRD PARTY.

DRAWING IS NOT TO SCALE.