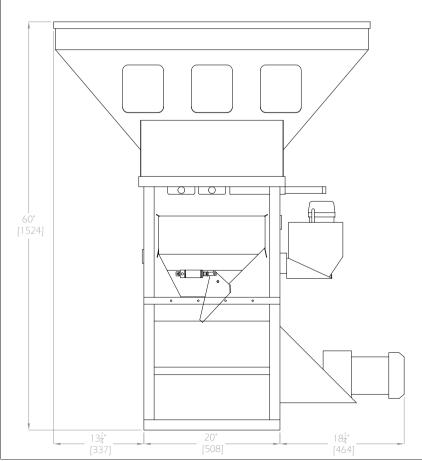

## WSB-960 FRONT VIEW

WSB-960 SIDE VIEW

Compartments 1,3,4,8 - 1.5 cu ft [42 Litres] Compartments 2 & 7 - 1 cu ft [28 Litres]