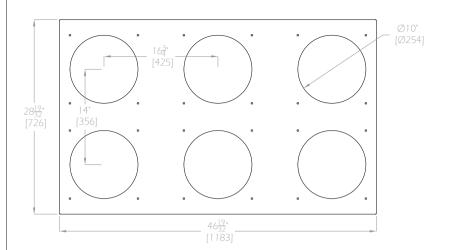

## WSB-960 Footprint

STD WSB Bottom Plate 1/4" [6.4] Steel Plate

THIS DRAWING IS THE PROPERTY OF MAGUIRE PRODUCTS INC. AND MUST BE RETURNED ON REQUEST IT MUST NOT BE COPIED OR PASSED TO A THIRD PARTY.

DRAWING IS NOT TO SCALE.