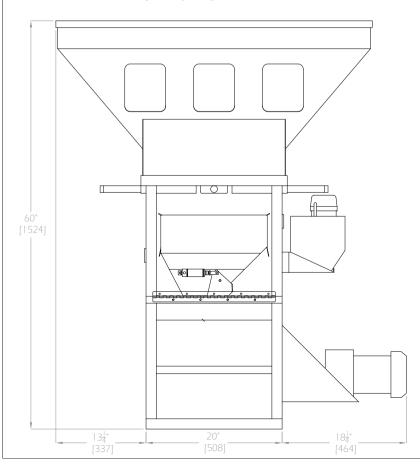

## WSB-960 FRONT VIEW

WSB-960 SIDE VIEW

Compartments 1,3,4,8 - 1.5 cu ft [42 Litres] Compartments 2 & 7 - 1 cu ft [28 Litres]