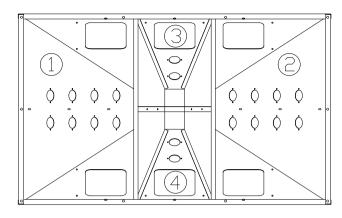

### WSB-940 FRONT VIEW

WSB-940 SIDE VIEW

[406]

Compartments 1 & 2 - 3 cu ft [84 Litres] Compartments 3 & 4 - 1 cu ft [28 Litres]