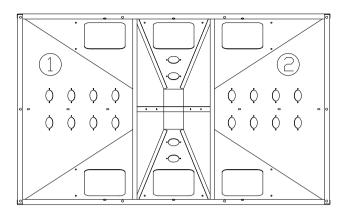

### WSB-940 FRONT VIEW

WSB-940 SIDE VIEW

[406]

Compartments 1 & 2 - 3 cu ft [84 Litres] Compartments 3 & 4 - 1 cu ft [28 Litres]