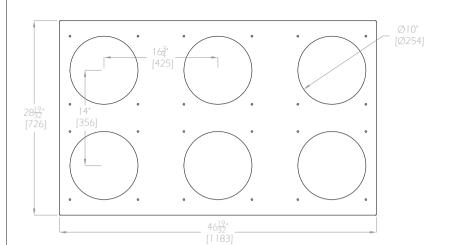

## WSB-960 Footprint

STD WSB Bottom Plate 1/4" [6.4] Steel Plate

THIS DRAWING IS THE PROPERTY OF MAGUIRE PRODUCTS INC. AND MUST BE RETURNED ON REQUEST IT MUST NOT BE COPIED OR PASSED TO A THIRD PARTY.

DRAWING IS NOT TO SCALE.