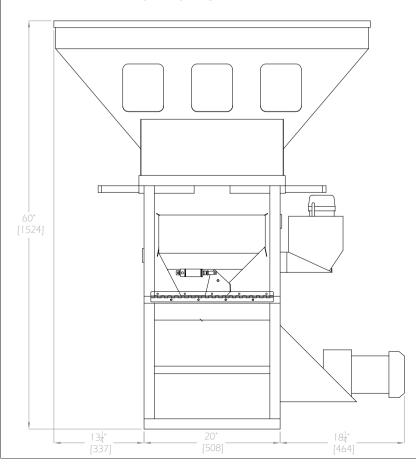

### WSB-940 FRONT VIEW

WSB-940 SIDE VIEW

[406]

Compartments 1 & 2 - 3 cu ft [84 Litres] Compartments 3 & 4 - 1 cu ft [28 Litres]