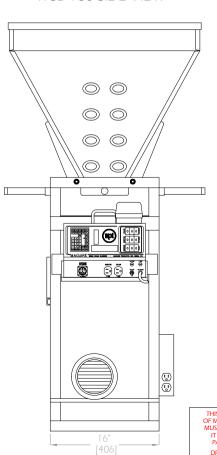

## WSB-960 LID TOP VIEW



# WSB-960 HOPPER TOP VIEW Mix Motor Side



## WSB-960 FRONT VIEW



WSB-960 SIDE VIEW



Compartments 1,3,4,8 - 1.5 cu ft [42 Litres] Compartments 2 & 7 - 1 cu ft [28 Litres]

## WSB-960 Footprint



STD WSB Bottom Plate 1/4" [6.4] Steel Plate

THIS DRAWING IS THE PROPERTY OF MAGUIRE PRODUCTS INC. AND MUST BE RETURNED ON REQUEST IT MUST NOT BE COPIED OR PASSED TO A THIRD PARTY.

DRAWING IS NOT TO SCALE.

WSB-960

FF



### WSB-920 LID TOP VIEW



# WSB-920 HOPPER TOP VIEW Mix Motor Side



## WSB-920 FRONT VIEW



WSB-920 SIDE VIEW



Compartments - 3 cu ft [84 Litres]

WSB-920 Footprint



STD WSB Bottom Plate 1/4" [6.4] Steel Plate

THIS DRAWING IS THE PROPERTY OF MAGUIRE PRODUCTS INC. AND MUST BE RETURNED ON REQUEST IT MUST NOT BE COPIED OR PASSED TO A THIRD PARTY. DRAWING IS NOT TO SCALE.

WSB-920

08/01/2018

**MAGUIRE®** Intelligent Simplicity

FF

#### WSB-940 LID TOP