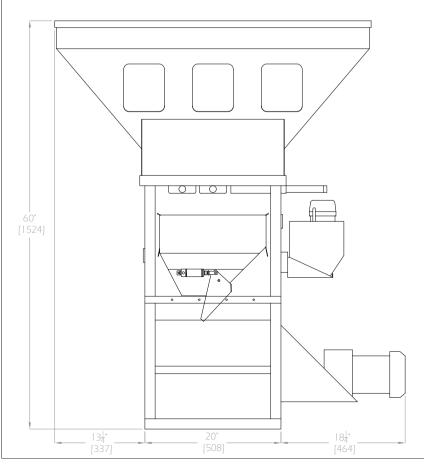

## WSB-960 FRONT VIEW

WSB-960 SIDE VIEW

Compartments 1,3,4,8 - 1.5 cu ft [42 Litres] Compartments 2 & 7 - 1 cu ft [28 Litres]