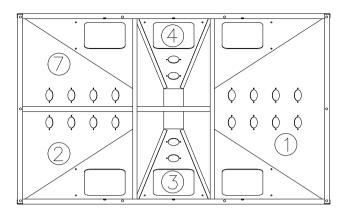

## WSB-960 FRONT VIEW

WSB-960 SIDE VIEW

Compartments 1,3,4,8 - 1.5 cu ft [42 Litres] Compartments 2 & 7 - 1 cu ft [28 Litres]