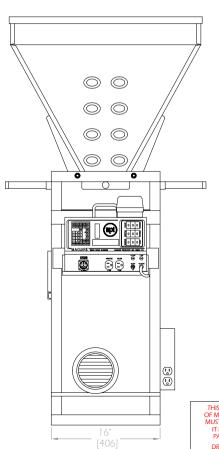

### WSB-940 FRONT VIEW

WSB-940 SIDE VIEW

[406]

Compartments 1 & 2 - 3 cu ft [84 Litres] Compartments 3 & 4 - 1 cu ft [28 Litres]