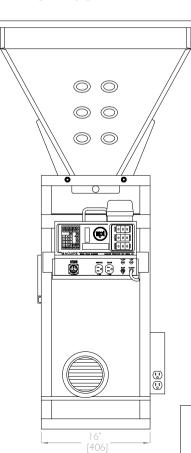

## WSB-960 FRONT VIEW

WSB-960 SIDE VIEW

Compartments 1,3,4,8 - 1.5 cu ft [42 Litres] Compartments 2 & 7 - 1 cu ft [28 Litres]

## WSB-960 Footprint

STD WSB Bottom Plate 1/4" [6.4] Steel Plate

THIS DRAWING IS THE PROPERTY OF MAGUIRE PRODUCTS INC. AND MUST BE RETURNED ON REQUEST IT MUST NOT BE COPIED OR PASSED TO A THIRD PARTY.

DRAWING IS NOT TO SCALE.