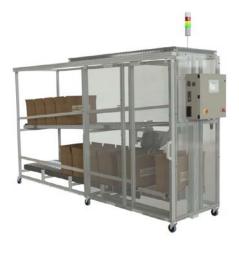

## **Box Filling** Conveyor **Systems**

Over/Under, Side-by-Side and In-Line Box Filling Systems by Dynamic Conveyor are designed to meet your box filling needs. Systems are designed for un-attended box filling of parts by weight and/or Standard systems count. in available two sizes accommodate boxes from 9" to 27".

## **□YNA®** We build conveyors. **☆CON** You reconfigure.

Systems allow for user defined fill rates to insure accuracy up to 0.3 providing hours ounces, unattended precise box or container filling.

The Box Filling Systems offer simple control set-up, quick disconnects between conveyors, and an easy to read visual indicator on a large graphical LED display.

## **Benefits:**

- User defined fill rates insure accuracy
- Smooth transfer of boxes from 0 - 200 pounds
- Allows for unattended operation of filling boxes by count and/or weight
- Simple control set-up and quick disconnects between conveyors
- Database allows for storage of 150 jobs
- Easy to read visual indicator on a large graphical LED display

- High quality Mettler Toledo Scale
- Visual and audible alarms
- Easy to adjust guide rail for box size changes
- Energy efficient by operating with 110V and using no compressed air
- Designed with safety in mind