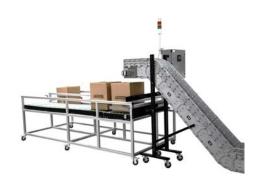

## **Box Filling** Conveyor **Systems**

Over/Under, Side-by-Side and In-Line Box Filling Systems by Dynamic Conveyor are designed to meet your box filling needs. Systems are designed for un-attended box filling of parts by weight and/or Standard systems count. in available two sizes accommodate boxes from 9" to 27".

## **□YNA®** We build conveyors. **☆CON** You reconfigure.

Systems allow for user defined fill rates to insure accuracy up to 0.3 providing hours ounces, unattended precise box or container filling.

The Box Filling Systems offer simple control set-up, quick disconnects between conveyors, and an easy to read visual indicator on a large graphical LED display.

## **Benefits:**

- User defined fill rates insure accuracy
- Smooth transfer of boxes from 0 - 200 pounds
- Allows for unattended operation of filling boxes by count and/or weight
- Simple control set-up and quick disconnects between conveyors
- Database allows for storage of 150 jobs
- Easy to read visual indicator on a large graphical LED display

- High quality Mettler Toledo Scale
- Visual and audible alarms
- Easy to adjust guide rail for box size changes
- Energy efficient by operating with 110V and using no compressed air
- Designed with safety in mind