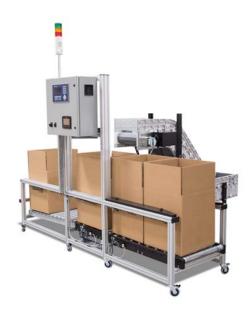

## **Box Filling** Conveyor **Systems**

Over/Under, Side-by-Side and In-Line Box Filling Systems by Dynamic Conveyor are designed to meet your box filling needs. Systems are designed for un-attended box filling of parts by weight and/or Standard systems count. in available two sizes accommodate boxes from 9" to 27".

## **□YNA®** We build conveyors. **☆CON** You reconfigure.

Systems allow for user defined fill rates to insure accuracy up to 0.3 providing hours ounces, unattended precise box or container filling.

The Box Filling Systems offer simple control set-up, quick disconnects between conveyors, and an easy to read visual indicator on a large graphical LED display.

## **Benefits:**

- User defined fill rates insure accuracy
- Smooth transfer of boxes from 0 - 200 pounds
- Allows for unattended operation of filling boxes by count and/or weight
- Simple control set-up and quick disconnects between conveyors
- Database allows for storage of 150 jobs
- Easy to read visual indicator on a large graphical LED display

- High quality Mettler Toledo Scale
- Visual and audible alarms
- Easy to adjust guide rail for box size changes
- Energy efficient by operating with 110V and using no compressed air
- Designed with safety in mind